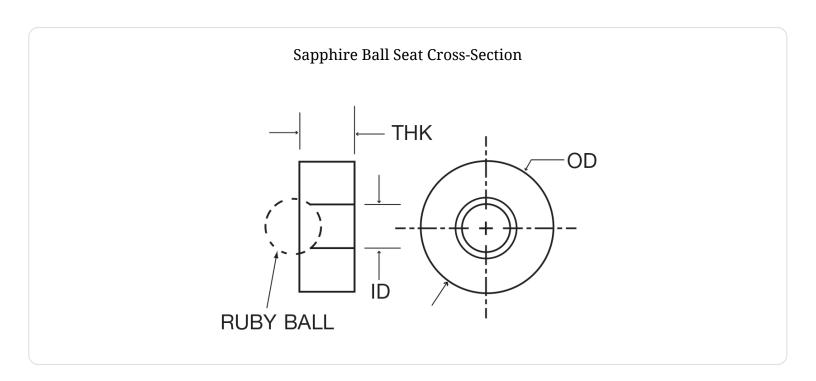

## Sapphire Ball Seat for Check Valve

Sapphire Ball Seats are used as check valves in pumps. Using a Grade 5 sapphire or ruby ball in conjunction with the seat will provide a seal due to matching points of contact. Our stock sapphire seat matches with a 1/8" diameter ball (Model No. B3.18). Custom design is welcome.

**Typical Applications:** Liquid Chromatography, Flow Control

| Model  | Inside Diameter | Outside Diameter | Thickness  | Ball Diameter |
|--------|-----------------|------------------|------------|---------------|
| SP-140 | .083/.087"      | .1775/.1805"     | .058/.062" | .1250"        |